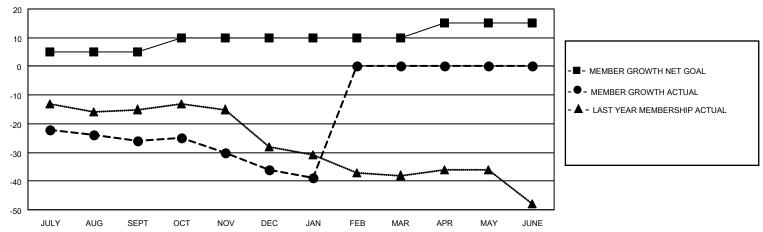

## GOALS AND ACTUAL MEMBERS CUMULATIVE

| DROPPED CLUBS: 1           |    | 10 CLUBS OF 34 ADDED 1 OR MORE NEW MEMBERS | GENDER DISTRIBUTION        |              |     |
|----------------------------|----|--------------------------------------------|----------------------------|--------------|-----|
|                            |    | NEW MEMBERS                                | MALE                       | 428 (60.62%) |     |
|                            |    |                                            | FEMALE                     | 278 (39.38%) |     |
| DROPPED MEMBERS            |    |                                            |                            |              |     |
| DECEASED                   | 8  | CLICK HERE FOR CUMULATIVE                  | TOTAL FAMILY UNIT MEMBERS  |              | 150 |
| CLUB CANCELLED 16 OTHER 34 |    | MEMBERSHIP DATA                            | FAMILY MEMBERS PAYING HALF |              | 70  |
|                            |    |                                            |                            |              | 76  |
| TOTAL                      | 58 |                                            | 0000                       |              |     |